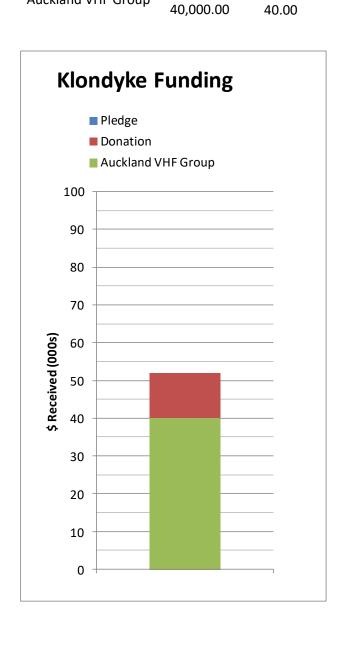

The information requested is for membership records required to be maintained under the Incorporated Societies Act and having due regard to the provisions of the Privacy Act

| Klondyke Tower                       |
|--------------------------------------|
| <b>Donations towards Maintenance</b> |

| \$7840.00 |
|-----------|
|           |

# Target 100,000 Tower 63,245.00 Other 27,268.25 GST 9,486.75 Total 72,731.75 Total 27,268.25 Auckland VHF Group 10,000.00