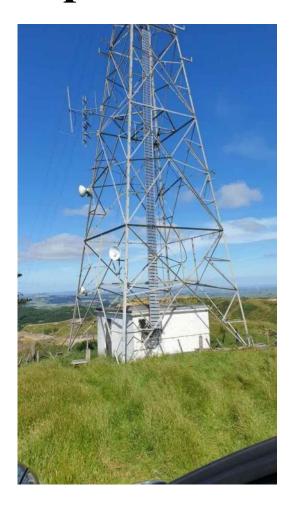

The information requested is for membership records required to be maintained under the Incorporated Societies Act and having due regard to the provisions of the Privacy Act

| Klondyke Tower                       |
|--------------------------------------|
| <b>Donations towards Maintenance</b> |

| \$7840.00 |
|-----------|
|           |